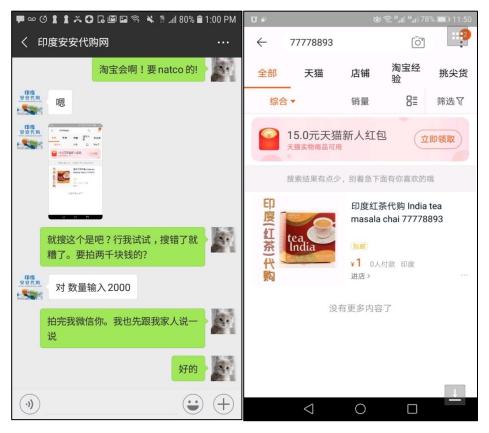

FIG 3: MAIANMIAN.COM STATES THAT THE PRODUCTS IT SELLS ARE CONTROLLED SUBSTANCES.

Another typical Chinese internet pharmacy is <u>aruima.com</u>. It is dedicated to selling prescription medication used to treat hepatitis C. It markets itself as an agent offering to purchase medicine from India on the behalf of Chinese customers. It claims to partner with Natco, a pharmaceutical company in India. It appears to deliver medicine

from India directly to patients in China and allows payment upon delivery. Similarly, the website does not mention a prescription requirement.

When LegitScript contacted operators via an undercover WeChat account, we were offered a generic version of the drug Epclusa from India. The operator told us they require patients to submit a diagnosis when placing the order, and payment is made via AliPay.