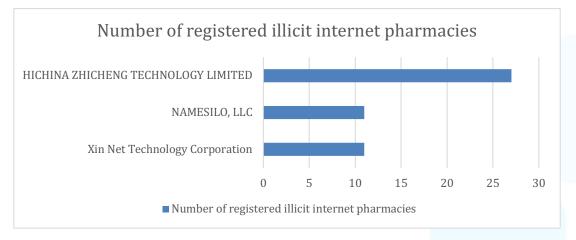

## 4.1 Data Breakdown

After LegitScript classified the websites based on the criteria detailed in Sections 2.3 and 2.4, the data was further divided into illicit and non-violative categories. To summarize, 17 percent of the search results yielded illicit websites facilitating the sale of prescription medicine or controlled substances. Of the illicit results, 56 percent were internet pharmacy websites dedicated to illicit online drug sales.