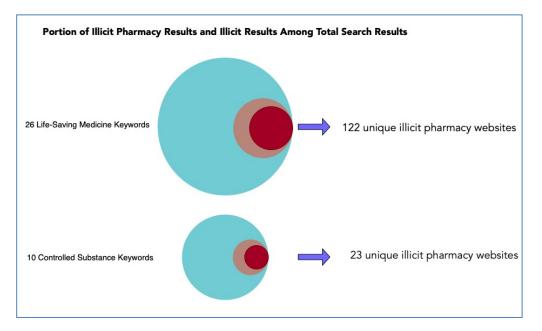

When further breaking down the results by search categories, the search terms for lifesaving medicines generate more than twice as many illicit results as the controlled substances category.

The 26 searches for life-saving medicines returned a total of 2,261 results. Of those, 398 (18%) were illicit results. 233 (59%) of the illicit results were for illicit internet pharmacies, representing 122 unique illicit pharmacy domains. The 10 searches for controlled

substances returned a total of 877 results. Of those, 128 (15%) were illicit results. 59 (46%) of the illicit results were for illicit internet pharmacies, representing 23 unique illicit pharmacy domains.