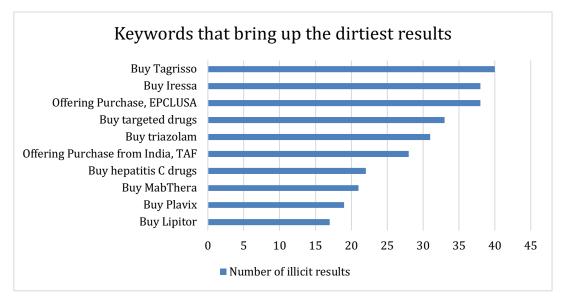

Among the internet pharmacies selling life-saving medicines, most claim to source the medicines from India:

The keyword that brought up the highest number of illicit search results was "Buy Tagrisso":