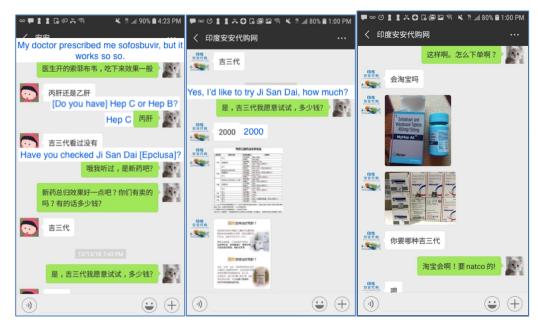

from India directly to patients in China and allows payment upon delivery. Similarly, the website does not mention a prescription requirement.

When LegitScript contacted operators via an undercover WeChat account, we were offered a generic version of the drug Epclusa from India. The operator told us they require patients to submit a diagnosis when placing the order, and payment is made via AliPay.

FIG 4: ARUIMA.COM SELLS GENERIC VERSIONS OF EPCLUSA

Another seller, Yindu AnAn, was willing to sell a generic version of Epclusa without requiring a prescription. The seller recommended using a generic version of Epclusa and shared a diagram to show the effectiveness of different combinations of the treatment for different types of hepatitis C. He did not specify that a prescription was required for the purchase. The payment could be made via AliPay.

FIG 5: ORDERING GENERIC VERSIONS OF EPCLUSA OVER WECHAT, A POPULAR MESSAGING APP IN CHINA

As illustrated by the above examples, Chinese internet pharmacy websites usually do not have online checkout mechanisms. The ordering typically happens over the phone. A prescription is usually not required to order the medicine.