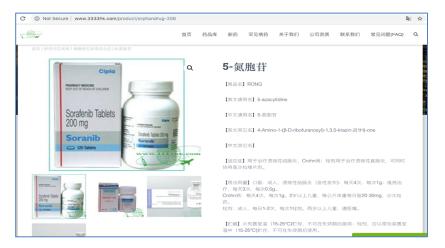

LegitScript found that <u>1111hk.com</u>, which automatically redirected to <u>3333hk.com</u> at the time of this report, is a licensed drug wholesaler in Hong Kong. However, it is selling generic prescription medicines from India, such as Sorafenib, which is not an approved drug in Hong Kong. All medicines sold in Hong Kong must be registered in Hong Kong; therefore, a licensed drug wholesaler in Hong Kong selling an unapproved drug from India is suspicious.

FIG 6: <u>3333hk.com</u> claims to be a licensed drug wholesaler in hong kong but sells generic prescription medicines from india that are not approved in hong kong.

FIG 7: THE LICENSES DISPLAYED ON <u>3333HK.COM</u>