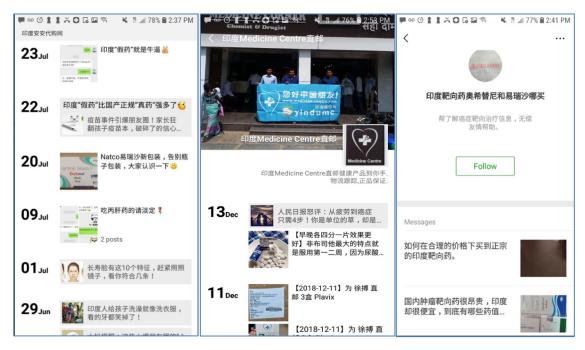

associated social media profiles across platforms helps reveal the complete picture of illicit operations.

FIG 1: EXAMPLE OF AN INTERNET PHARMACY THAT HAS NO PURCHASING MECHANISM BUT INSTEAD DISPLAYS CONTACT INFORMATION FOR CUSTOMERS TO PLACE AN ORDER.

Among the internet pharmacies selling life-saving medicines, most claim to source the medicines from India:

The keyword that brought up the highest number of illicit search results was "Buy Tagrisso":