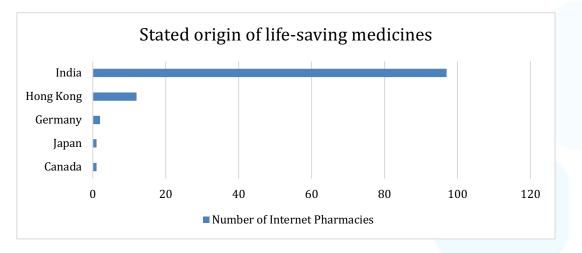

Among the internet pharmacies selling life-saving medicines, most claim to source the medicines from India:

The keyword that brought up the highest number of illicit search results was "Buy Tagrisso":