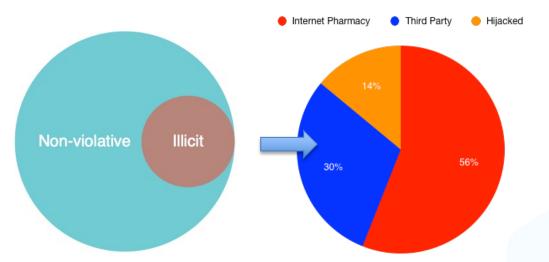

## 4.1 Data Breakdown

After LegitScript classified the websites based on the criteria detailed in Sections 2.3 and 2.4, the data was further divided into illicit and non-violative categories. To summarize, 17 percent of the search results yielded illicit websites facilitating the sale of prescription medicine or controlled substances. Of the illicit results, 56 percent were internet pharmacy websites dedicated to illicit online drug sales.

**CHART**: RATIO OF ILLICIT/NON-VIOLATIVE RESULTS AMONG ALL SEARCH RESULTS; 56 PERCENT OF THE ILLICIT RESULTS WERE INTERNET PHARMACY WEBSITES.

If we include lawfully operating online OTC pharmacies in the total number of active online drug sellers, one in two sellers in the Chinese search space are illicit. This is significantly better than the global trend. Only 3 percent to 4 percent of internet pharmacy websites operate legally on a global level.