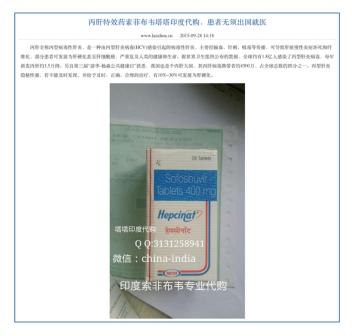

FIG 3: MAIANMIAN.COM STATES THAT THE PRODUCTS IT SELLS ARE CONTROLLED SUBSTANCES.

Another typical Chinese internet pharmacy is <u>aruima.com</u>. It is dedicated to selling prescription medication used to treat hepatitis C. It markets itself as an agent offering to purchase medicine from India on the behalf of Chinese customers. It claims to partner with Natco, a pharmaceutical company in India. It appears to deliver medicine

from India directly to patients in China and allows payment upon delivery. Similarly, the website does not mention a prescription requirement.

When LegitScript contacted operators via an undercover WeChat account, we were offered a generic version of the drug Epclusa from India. The operator told us they require patients to submit a diagnosis when placing the order, and payment is made via AliPay.

FIG 4: ARUIMA.COM SELLS GENERIC VERSIONS OF EPCLUSA

Another seller, Yindu AnAn, was willing to sell a generic version of Epclusa without requiring a prescription. The seller recommended using a generic version of Epclusa and shared a diagram to show the effectiveness of different combinations of the treatment for different types of hepatitis C. He did not specify that a prescription was required for the purchase. The payment could be made via AliPay.