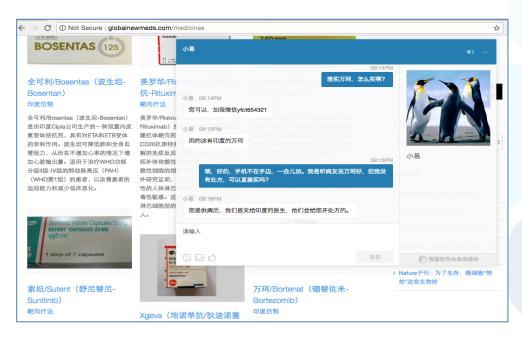

from India directly to patients in China and allows payment upon delivery. Similarly, the website does not mention a prescription requirement.

When LegitScript contacted operators via an undercover WeChat account, we were offered a generic version of the drug Epclusa from India. The operator told us they require patients to submit a diagnosis when placing the order, and payment is made via AliPay.

FIG 4: ARUIMA.COM SELLS GENERIC VERSIONS OF EPCLUSA

Another seller, Yindu AnAn, was willing to sell a generic version of Epclusa without requiring a prescription. The seller recommended using a generic version of Epclusa and shared a diagram to show the effectiveness of different combinations of the treatment for different types of hepatitis C. He did not specify that a prescription was required for the purchase. The payment could be made via AliPay.

FIG 5: ORDERING GENERIC VERSIONS OF EPCLUSA OVER WECHAT, A POPULAR MESSAGING APP IN CHINA

As illustrated by the above examples, Chinese internet pharmacy websites usually do not have online checkout mechanisms. The ordering typically happens over the phone. A prescription is usually not required to order the medicine.