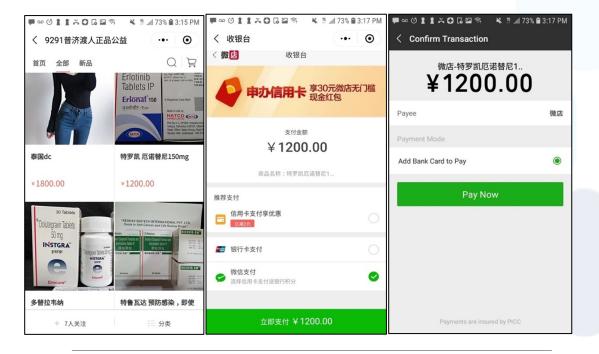

FIG 5: ORDERING GENERIC VERSIONS OF EPCLUSA OVER WECHAT, A POPULAR MESSAGING APP IN CHINA

As illustrated by the above examples, Chinese internet pharmacy websites usually do not have online checkout mechanisms. The ordering typically happens over the phone. A prescription is usually not required to order the medicine.